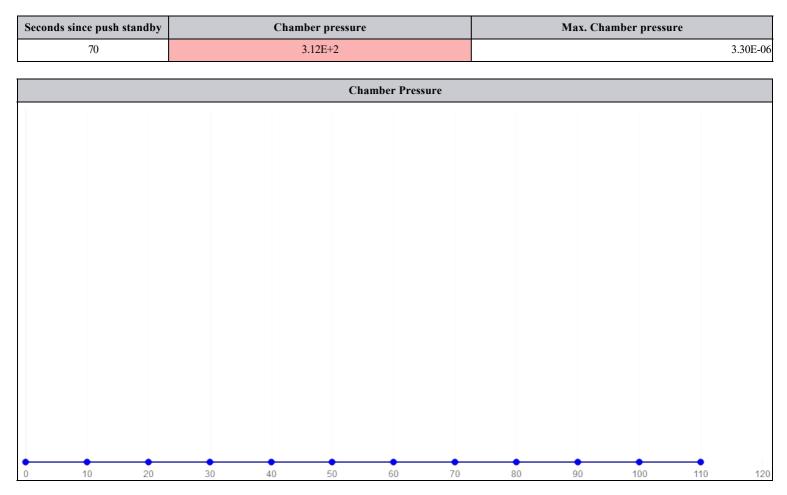

## Vacuum MFC curve test

| SCC | CM | Chamber pressure | Backing pressure |
|-----|----|------------------|------------------|
| 7   |    | 1.50E+1          | 6.00E+0          |